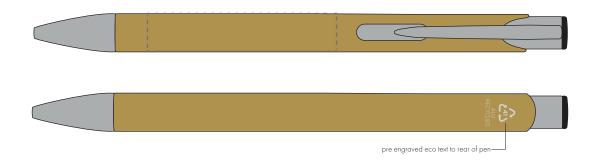

Product and Artwork Proof MOLE- MATE BALL PEN

Your Ref: Quantity: Product Code: TPC982001
Our Ref: Version: 1 Product Colour: GOLD

**PRINTING CONCERNS:** 

We stock this item in the following colours

## **PANTONE REFERENCE(S)**

Engrave

ARTWORK SCALE 100% Flat Engrave Area: 50mm x 10mm

Product Image for visualisation - colours may vary

The dashed line is to demonstrate print area and will not appear on your printed item