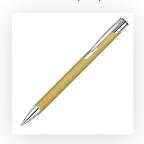

Product and Artwork Proof MOLE- MATE BALL PEN

Your Ref: Quantity: Product Code: TPC982001
Our Ref: Version: 1 Product Colour: GOLD

**PRINTING CONCERNS:** 

We stock this item in the following colours